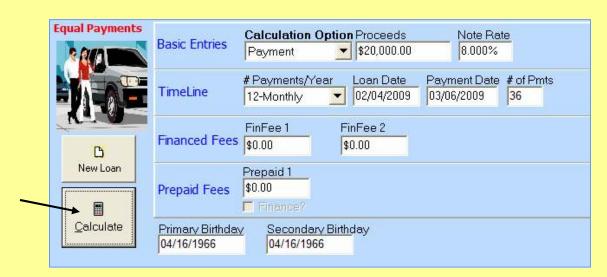

## New Menu Selling Features

Sherman's WinLoan-32 loan quotation software, already recognized as the best sales tool for increasing payment protection (credit insurance/debt protection) income, is constantly enriched by our clients' great ideas. Arrows point to our two newest innovations, the **[Calculate]** key and the **[Roll to Term]** key, below.